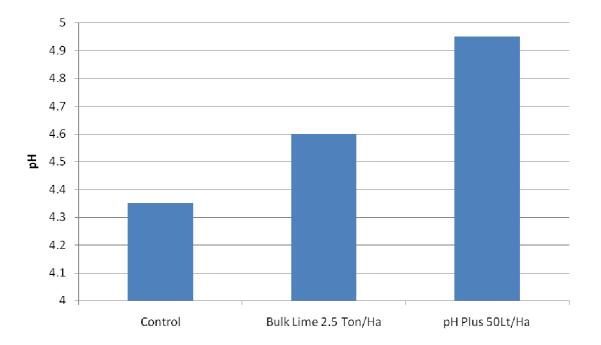

## FIELD TRIAL BULK LIME—PH PLUS COMPARISON

Crop: Pasture (Dryland). Location: "New Grove" West Gippsland, Victoria.

The above graph represents a trial comparison between bulk lime at 2.5 tonne per hectare and pH plus at 50 litres per hectare. Both treatments were applied in early autumn and soil analysis were taken in mid June. PH Plus has shown to be more effective than bulk lime with increasing soil pH while it was also more cost effective than bulk lime.