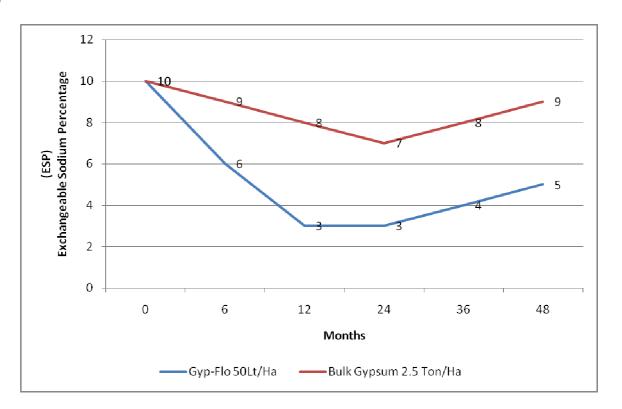

## FIELD TRIAL BULK GYPSUM— GYP-FLO COMPARISON

The above graph represents a common result for both products. Gyp-Flo contains high levels of available Calcium (>80%) to reduce the Exchangeable Sodium Percentage. Bulk Gypsum contains high total amounts of Calcium, but due to it's low solubility of .24% and average particle size of 1000 micron, it is generally not as effective in reducing sodium.

The quality of irrigation water and type of fertiliser will affect the long term results of both bulk gypsum and Gyp-Flo.

Ultimate Agri-Products 13 Olive Grove, Keysborough, Victoria 3173 Australia P: 03 9798 3544 F: 03 9798 3655 E: admin@ultimateagri.com.au W: www.ultimateagri.com.au