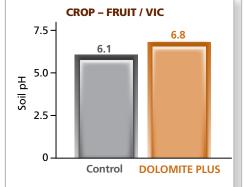

# **FIELD TRIAL RESULTS:**

#### **CROP – VEGETABLES / VIC** CROP – GRAPES / VIC 75 -20 -58.7% % 14.5% 15 Ex - Magnesium Ex - Calcium % 46.3% 50 12.1% 10-25 5 n ٥ Control **DOLOMITE PLUS** Control **DOLOMITE PLUS**

Ultimate Products (Aust) Pty Ltd A.B.N. 57 085 640 080 13 Olive Grove, Keysborough VIC 3173 P: 03 9798 3544 F: 03 9798 3655